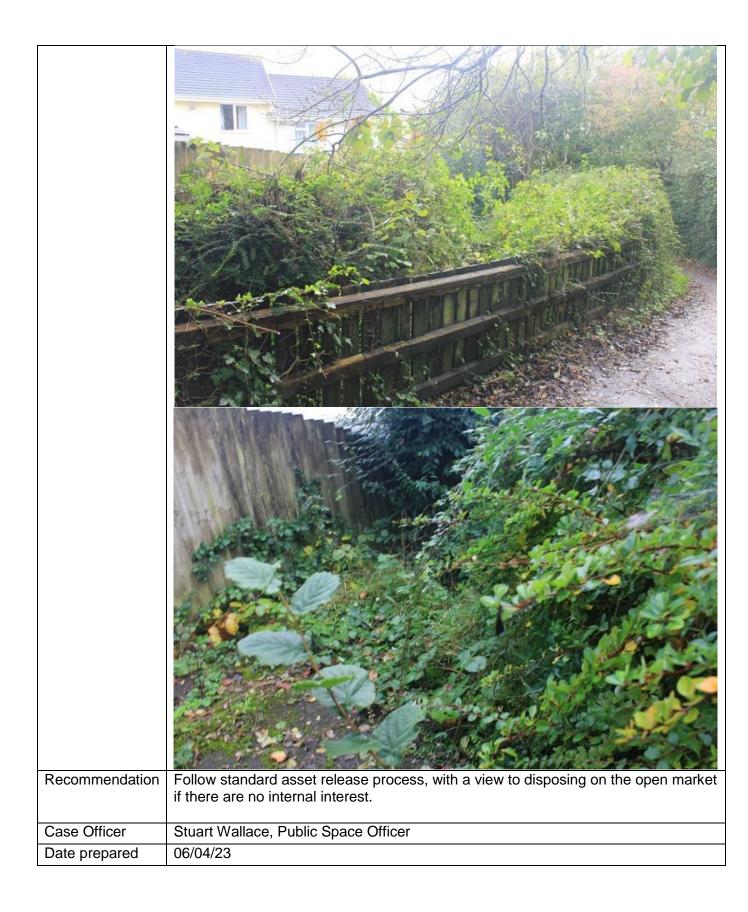

## **Asset Management Group Briefing Document**

|                                | Comment                                                                                                                                                                                                                                                                                                                                                                                                                           |
|--------------------------------|-----------------------------------------------------------------------------------------------------------------------------------------------------------------------------------------------------------------------------------------------------------------------------------------------------------------------------------------------------------------------------------------------------------------------------------|
| Site name and                  | Cook Court Play Area, Latchbrook, Saltash, PL12 4UB                                                                                                                                                                                                                                                                                                                                                                               |
| address                        |                                                                                                                                                                                                                                                                                                                                                                                                                                   |
| UPRN                           | 17820                                                                                                                                                                                                                                                                                                                                                                                                                             |
| Directorate                    | Environment                                                                                                                                                                                                                                                                                                                                                                                                                       |
| Property<br>Description        | The former play area measures 79 sq m and all the play equipment has been removed or decommissioned. The surfacing is mostly at end of it life and slippery and there is constant dog fouling & littering on land.  Vegetation & shrub growth regularly encroaches footway and private property requiring reactive cutting. Instructions issued to cut back vegetation to CC land and maintained verge to other side of footpath. |
| Planning position              | Public Open Space. Tiny enclosed, low-value spaces are discouraged by Cornwall Local Plan policy 12.3 and adopted Open Space Strategy identifies consolidation in area. Application for change of use would be required for sale for garden use etc.                                                                                                                                                                              |
| Plan                           | CLOSE CLOSE                                                                                                                                                                                                                                                                                                                                                                                                                       |
| Insert or attach               | AR ROAD  LB  SHELL DRIVE  19                                                                                                                                                                                                                                                                                                                                                                                                      |
| Photograph<br>Insert or attach |                                                                                                                                                                                                                                                                                                                                                                                                                                   |
|                                |                                                                                                                                                                                                                                                                                                                                                                                                                                   |